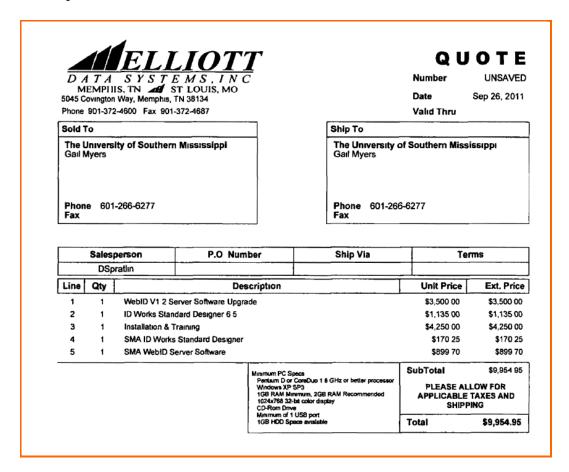

As expected, the above requisition was followed by a USM purchase order, authorizing payment of the \$450 to Id*group*. This payment raises the total in this report to \$23,950.

Finally, a bizarre episode from Sept-2011 was discovered in the latest document dump, also involving Amodeo's Id*group*. USM apparently needed some software and support, although for reasons not specified in official documents. A quote for these software products and

support services was obtained on 26-Sept-2011 from Elliott Data Systems, Inc., a software firm based in Memphis.

EDS's quote included charges of \$3,500, \$1,135, \$170.25, and \$899.70 for 4 different software products, and \$4,250 for installation and training. The total came to \$9,954.95. However, in a quote dated one week earlier (see insert at top of next page), on 19-Sept-2011, Idgroup, a public relations/image consulting firm, specified amounts of \$3,500, \$1,135, \$170.25, \$899.70, and \$3,200, respectively. Thus, Idgroup's total of \$8,904.95 bested EDS by \$1,050, which is the difference in the installation and training quotes. Although this is, at last, evidence of a competitive bidding process involving Idgroup, it is not, as sources point out, likely to have been one involving competing bids for public relations work, as one would expect. In this case, Idgroup somehow trounced a data systems/software firm in a competition for a data systems/software contract. Clearly, as sources indicate, one should assume that Saunders gave Idgroup the nod, and very likely in a process wherein (1) Idgroup had access to EDS's bid, (2) Idgroup never actually performed the specified installation and training, and (3) USM could have easily provided for itself, saving \$3,200 in installation and training fees for Mississippi taxpayers.