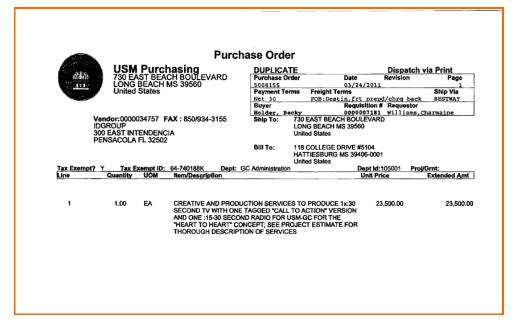

The project above was budgeted at \$23,500, an amount that Charmaine Williams (Schmermund), a member of the USM public relations department, requisitioned on behalf of Frances Lucas, the Vice President for USMGC, and the daughter of current USM interim president Aubrey Lucas. The purchase order at the bottom of this page indicates that Id*group* was indeed paid the \$23,500.