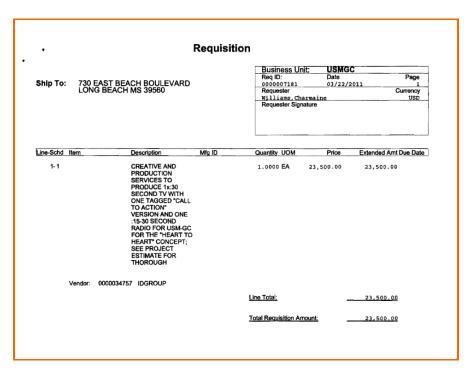

The project above was budgeted at \$23,500, an amount that Charmaine Williams (Schmermund), a member of the USM public relations department, requisitioned on behalf of Frances Lucas, the Vice President for USMGC, and the daughter of current USM interim president Aubrey Lucas. The purchase order at the bottom of this page indicates that Id*group* was indeed paid the \$23,500.